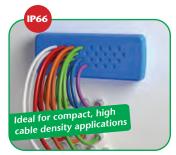

# **CABLE MANAGEMENT**

KDSClick
Cable bushing for cables with & without plug

**KDS-FP**Cable bushing for cables with flange plate solution

KDSI-SR
Cable bushing for cables with & without plug

**KDS-R**Separable cable bushing for cables with plug

**KES**Cable bushing for cables without plug

**KES-R**Cable bushing for cables without plug

**KDS-FB**Cable bushing for flat ribbon cable with & without plug