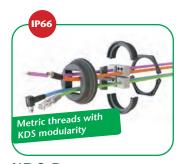

# **CABLE MANAGEMENT**

KDSClick
Cable bushing for cables with & without plug

**KDS-FP**Cable bushing for cables with flange plate solution

KDSI-SR
Cable bushing for cables with & without plug

**KDS-R**Separable cable bushing for cables with plug

**KES**Cable bushing for cables without plug

**KES-R**Cable bushing for cables without plug

**KDS-FB**Cable bushing for flat ribbon cable with & without plug

#### **KDS** cable entries, **KES** cable entries.

**08** Cable management systems

SAB / SSAB / SABK shielding solutions Cat. no. 98077.2