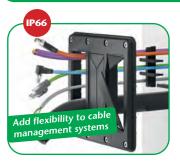

# **CABLE MANAGEMENT**

KDSClick
Cable bushing for cables with & without plug

**KDS-FP**Cable bushing for cables with flange plate solution

KDSI-SR
Cable bushing for cables with & without plug

**KDS-R**Separable cable bushing for cables with plug

**KES**Cable bushing for cables without plug

**KES-R**Cable bushing for cables without plug

**KDS-FB**Cable bushing for flat ribbon cable with & without plug

#### **KDS** cable entries, **KES** cable entries.

**08** Cable management systems

SAB / SSAB / SABK shielding solutions Cat. no. 98077.2