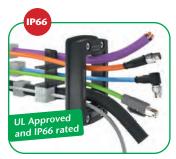

# **CABLE MANAGEMENT**

KDSClick
Cable bushing for cables with & without plug

**KDS-FP**Cable bushing for cables with flange plate solution

KDSI-SR
Cable bushing for cables with & without plug

**KDS-R**Separable cable bushing for cables with plug

**KES**Cable bushing for cables without plug

**KES-R**Cable bushing for cables without plug

**KDS-FB**Cable bushing for flat ribbon cable with & without plug

#### **KDS** cable entries, **KES** cable entries.

**08** Cable management systems

SAB / SSAB / SABK shielding solutions Cat. no. 98077.2