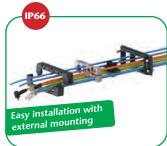

# **CABLE MANAGEMENT**

KDSClick
Cable bushing for cables with & without plug

**KDS-FP**Cable bushing for cables with flange plate solution

KDSI-SR
Cable bushing for cables with & without plug

**KDS-R**Separable cable bushing for cables with plug

**KES**Cable bushing for cables without plug

**KES-R**Cable bushing for cables without plug

**KDS-FB**Cable bushing for flat ribbon cable with & without plug

#### **KDS** cable entries, **KES** cable entries.

**08** Cable management systems

SAB / SSAB / SABK shielding solutions Cat. no. 98077.2