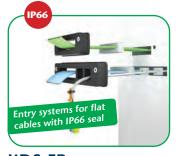

# **CABLE MANAGEMENT**

KDSClick
Cable bushing for cables with & without plug

**KDS-FP**Cable bushing for cables with flange plate solution

KDSI-SR
Cable bushing for cables with & without plug

**KDS-R**Separable cable bushing for cables with plug

**KES**Cable bushing for cables without plug

**KES-R**Cable bushing for cables without plug

**KDS-FB**Cable bushing for flat ribbon cable with & without plug