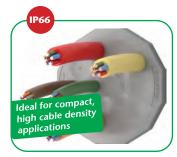

# **CABLE MANAGEMENT**

KDSClick
Cable bushing for cables with & without plug

**KDS-FP**Cable bushing for cables with flange plate solution

KDSI-SR
Cable bushing for cables with & without plug

**KDS-R**Separable cable bushing for cables with plug

**KES**Cable bushing for cables without plug

**KES-R**Cable bushing for cables without plug

**KDS-FB**Cable bushing for flat ribbon cable with & without plug