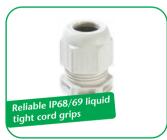

# **CABLE GLANDS/CORD GRIPS**

**Blue Globe TRI** High performance EMC cable gland

**Blue Globe Clean Plus** Hygienic cable gland

**Blue Globe** High performance cable gland

**Uni Split** Splittable cable gland

**Uni Dicht** Modular cable glands

**Level Ex** Ex-d/e/t IECEx Rated

**AE Blueglobe** EMC gland built for strict automotive demands

**Sprint Series** Cable glands/cord grips

**Brace conduit system** Grommets

#### 11 CORD GRIPS

Cat. no. 98197.2