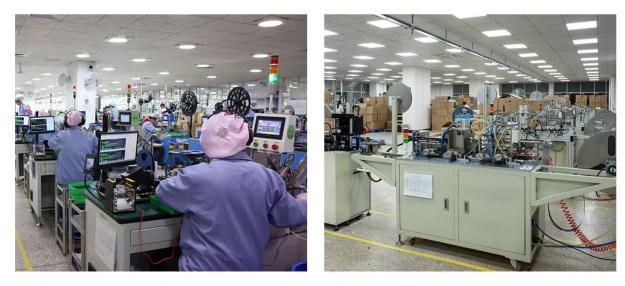

#### **Flexible Production**

With hundreds of semi-automatic and fully automatic production equipment, production options are arranged according to each order to meet our customers' delivery requirements.

| Manual Production:          | 5K-200K/Year   |
|-----------------------------|----------------|
| Semi-Automatic Production:  | 200K-500K/Year |
| Fully Automated Production: | > 500K/Year    |

Manual Semi-Production Automation