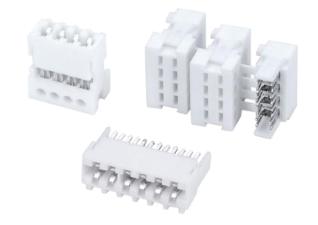

#### LV214/US CAR

Automotive PCB Connector

Waterproof Connector

**RAST IDC** 