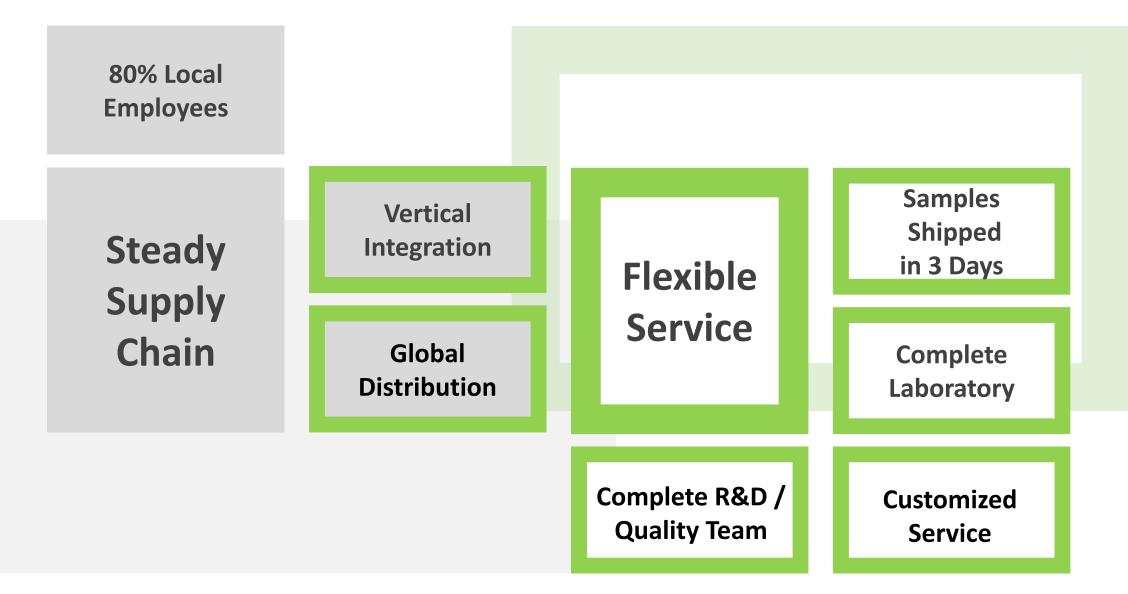

#### **Flexible Production**

With hundreds of semi-automatic and fully automatic production equipment, production options are arranged according to each order to meet our customers' delivery requirements.

| Manual Production:          | 5K-200K/Year   |
|-----------------------------|----------------|
| Semi-Automatic Production:  | 200K-500K/Year |
| Fully Automated Production: | > 500K/Year    |

Manual Semi-Production Automation