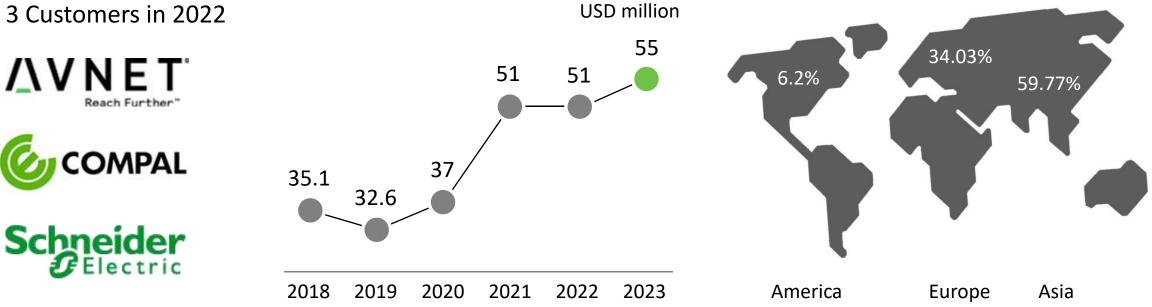

- 2023 Greenconn begins construction on a plant in Hanoi
- 2020 3rd Jiangxi Factory Established
- 2019 3D simulator was applied on our website
- 2018 2nd Jiangxi Factory Established
- 2017 Plating Factory Established in Jiangxi Global Distribution Contract with Avnet
- 2005 Jiangxi Factory Established2004 Greenconn Instructed by Omron Consultant on Quality Control and 5S
- 2000 Shenzhen Branch Established
- 1998 Established in Taipei, Taiwan



Overview

| Founded :           | 1998 in Taiwan |
|---------------------|----------------|
| Production Center : | Jiangxi, China |
| Employees :         | 650+           |
| Production Area:    | 90K SQM        |
| Туре :              | Privately Held |



Top 3 Customers in 2022



### Main Products & Applications



## Automotive Connectors

#### LV214/US CAR



Automotive PCB Connector

Waterproof Connector

**RAST IDC** 







# Automotive Applications





Interior Light



Memory Seat Switch



Steering Wheel Switch





On-board Charger



RND

Infotainment System



Battery Manag System

Battery Management System

















## Customized Connectors







**Tooling Manufacturing** 

Injection

Automation

Logistics









**Durable Test** 

Moldflow Analysis







#### **Flexible Production**

With hundreds of semi-automatic and fully automatic production equipment, production options are arranged according to each order to meet our customers' delivery requirements.

| Manual Production:          | 5K-200K/Year   |
|-----------------------------|--