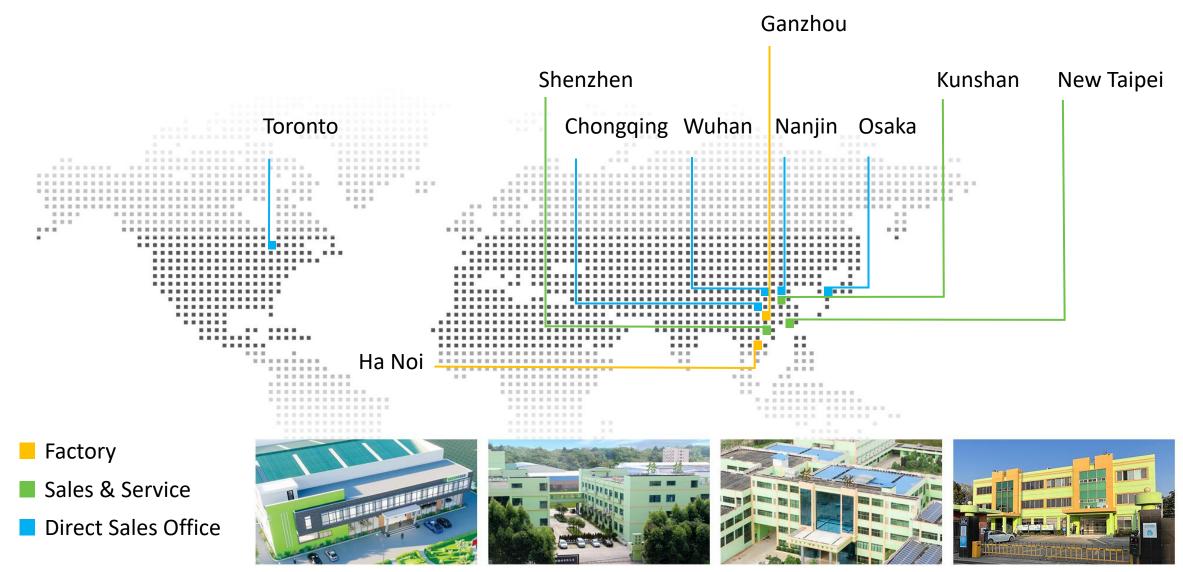

- 2023 Greenconn begins construction on a plant in Hanoi
- 2020 3rd Jiangxi Factory Established
- 2019 3D simulator was applied on our website
- 2018 2nd Jiangxi Factory Established
- 2017 Plating Factory Established in Jiangxi Global Distribution Contract with Avnet
- 2005 Jiangxi Factory Established2004 Greenconn Instructed by Omron Consultant on Quality Control and 5S
- 2000 Shenzhen Branch Established
- 1998 Established in Taipei, Taiwan