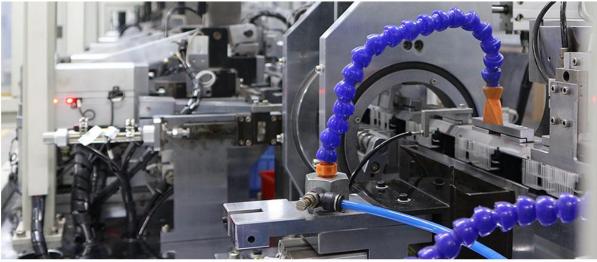

#### **Flexible Production**

With hundreds of semi-automatic and fully automatic production equipment, production options are arranged according to each order to meet our customers' delivery requirements.

| Manual Production:          | 5K-200K/Year   |
|-----------------------------|----------------|
| Semi-Automatic Production:  | 200K-500K/Year |
| Fully Automated Production: | > 500K/Year    |

Manual Semi-Production Automation

Assembly Automation