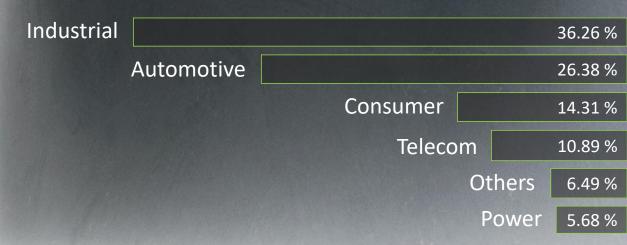

- 2023 Greenconn begins construction on a plant in Hanoi
- 2020 3rd Jiangxi Factory Established
- 2019 3D simulator was applied on our website
- 2018 2nd Jiangxi Factory Established
- 2017 Plating Factory Established in Jiangxi Global Distribution Contract with Avnet
- 2005 Jiangxi Factory Established2004 Greenconn Instructed by Omron Consultant on Quality Control and 5S
- 2000 Shenzhen Branch Established
- 1998 Established in Taipei, Taiwan



Overview

| Founded :           | 1998 in Taiwan |
|---------------------|----------------|
| Production Center : | Jiangxi, China |
| Employees :         | 650+           |
| Production Area:    | 90K SQM        |
| Туре :              | Privately Held |



Top 3 Customers in 2022



### Main Products & Applications



## Automotive Connectors

#### LV214/US CAR



Automotive PCB Connector

Waterproof Connector

**RAST IDC** 







# Automotive Applications





Interior Light



Memory Seat Switch



Steering Wheel Switch





On-board Charger



RND

Infotainment System



Battery Manag System

Battery Management System

















## Customized Connectors







**Tooling Manufacturing** 

Injection

Automation

Logistics









**Durable Test** 

Moldflow Analysis







#### **Flexible Production**

With hundreds of semi-automatic and fully automatic production equipment, production options are arranged according to each order to meet our customers' delivery requirements.

| Manual Production:          | 5K-200K/Year   |
|-----