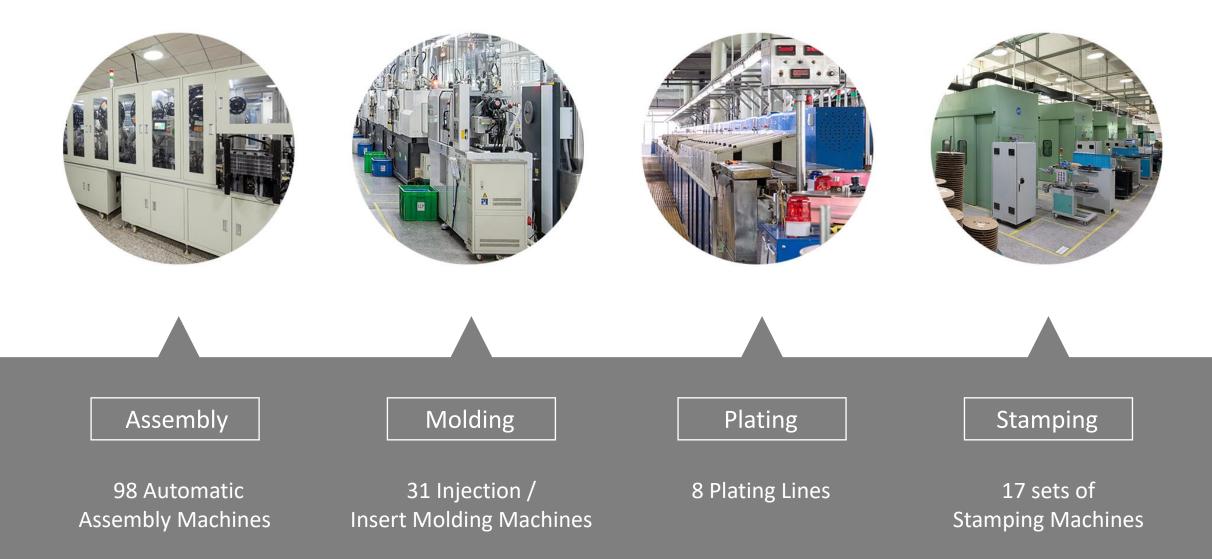

#### **Flexible Production**

With hundreds of semi-automatic and fully automatic production equipment, production options are arranged according to each order to meet our customers' delivery requirements.

| Manual Production:          | 5K-200K/Year   |
|-----------------------------|----------------|
| Semi-Automatic Production:  | 200K-500K/Year |
| Fully Automated Production: | > 500K/Year    |

Manual Semi-Production Automation